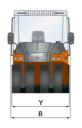

|  | Machine dimensions        |    |           |
|--|---------------------------|----|-----------|
|  | Total length (L)          | mm | 4970      |
|  | Width (B)                 | mm | 2166      |
|  | Total height (H)          | mm | 3000      |
|  | Width over tyres (Y)      | mm | 1830/1830 |
|  | Height loading, min. (HI) | mm | 2320      |