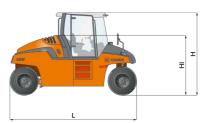

|  | Machine dimensions        |    |           |
|--|---------------------------|----|-----------|
|  | Total length (L)          | mm | 4970      |
|  | Width (B)                 | mm | 2166      |
|  | Total height (H)          | mm | 3000      |
|  | Width over tyres (Y)      | mm | 1830/1830 |
|  | Height loading, min. (HI) | mm | 2320      |