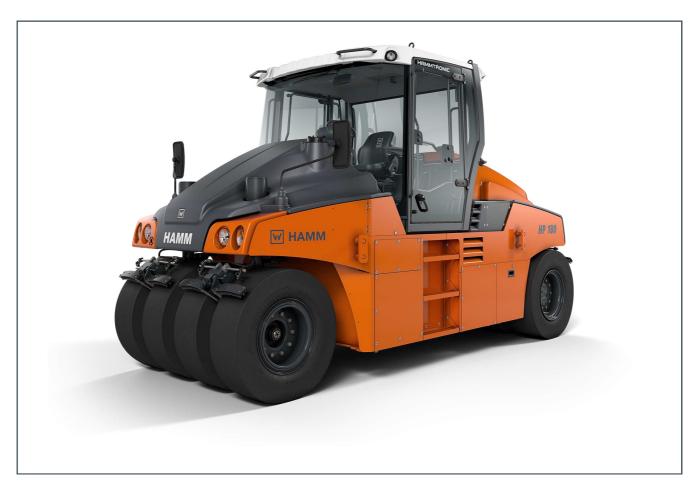

# **HP 180**

Pneumatic tyre roller

Pneumatic tyre rollers Series HP / Series H248

## **HIGHLIGHTS HP**

- Simple, intuitive and language-neutral operation
- > Excellent view of the tyres, the machine and the construction site
- High compaction and surface quality thanks to even weight distribution and tyre overlap of the front and rear wheel pairs
- Intelligent ballasting concept for flexible matching of the machine weight to the application
- Seat operating unit can be moved and rotated